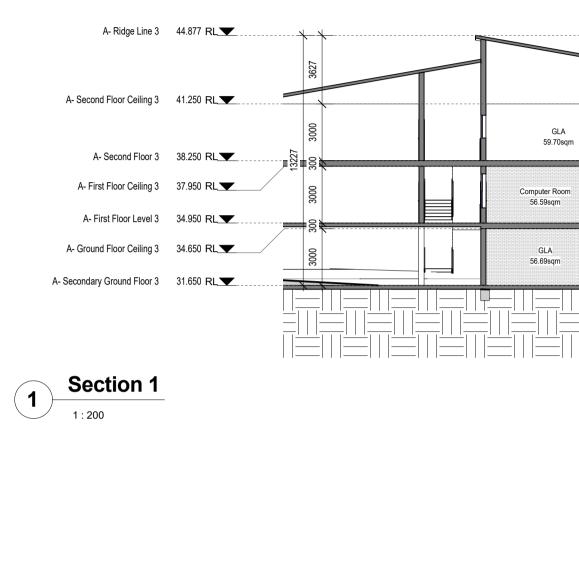

| A- Ridge Line 3                                          | 44.877 RL                |  |
|----------------------------------------------------------|--------------------------|--|
|                                                          |                          |  |
| A- First Floor Ceiling 3                                 | 37.950 RL                |  |
| A- First Floor Level 3                                   | 34.950 RL                |  |
| A- Ground Floor Ceiling 3<br>A- Secondary Ground Floor 3 | 34.650 RL▼<br>31.650 RL▼ |  |
|                                                          | -                        |  |
| 2 Section 2<br>1:200                                     |                          |  |

| <b>T</b> RL 44.877 | A- Ridge Line 3                                      |
|--------------------|------------------------------------------------------|
| <b>▼</b> RL 41.450 | A- Ridge Line 2                                      |
| <b>T</b> RL 37.950 | A- First Floor Ceiling 2                             |
|                    | A- Second First Floor 2<br>A- Ground Floor Ceiling 2 |
| <b>T</b> RL 31.130 | A- Secondary Ground Floor 2                          |